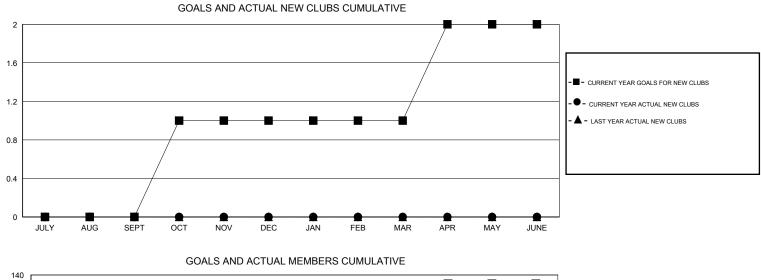

## GMT: JERRY SMITH

| LOCATION C | OIHO |
|------------|------|
|------------|------|

| Clubs                      |                  |           |                  |                       | Members                    |                    |                                     |                    |                  |
|----------------------------|------------------|-----------|------------------|-----------------------|----------------------------|--------------------|-------------------------------------|--------------------|------------------|
| RESULTS FOR 2014-2015      |                  |           |                  | RESULTS FOR 2014-2015 |                            |                    |                                     |                    |                  |
| QUARTER                    | NEW CLUB<br>GOAL | NEW CLUBS | DROPPED<br>CLUBS | NET<br>GAIN/LOSS      | QUARTER                    | NEW MEMBER<br>GOAL | CHARTER AND<br>NEW MEMBERS<br>ADDED | DROPPED<br>MEMBERS | NET<br>GAIN/LOSS |
| JULY/AUG/SEPT              | 0                | 0         | 1<br>0           | -1<br>0               | JULY/AUG/SEPT              | 20<br>46           | 9<br>20                             | 36<br>15           | -27<br>5         |
| OCT/NOV/DEC<br>JAN/FEB/MAR | 0                | 0         | 0                | 0                     | OCT/NOV/DEC<br>JAN/FEB/MAR | 48<br>20           | 12                                  | 16                 | -4               |
| APR/MAY/JUNE               | 1                | 0         | 0                | 0                     | APR/MAY/JUNE               | 46                 | 21                                  | 31                 | -10              |