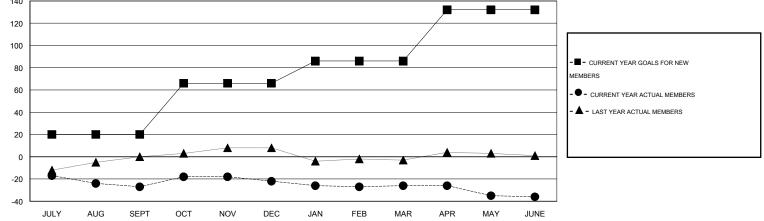

## GMT: JERRY SMITH

| LOCATION C | OIHO |
|------------|------|
|------------|------|

| Clubs                      |                  |           |                  |                       | Members                    |                    |                                     |                    |                  |
|----------------------------|------------------|-----------|------------------|-----------------------|----------------------------|--------------------|-------------------------------------|--------------------|------------------|
| RESULTS FOR 2014-2015      |                  |           |                  | RESULTS FOR 2014-2015 |                            |                    |                                     |                    |                  |
| QUARTER                    | NEW CLUB<br>GOAL | NEW CLUBS | DROPPED<br>CLUBS | NET<br>GAIN/LOSS      | QUARTER                    | NEW MEMBER<br>GOAL | CHARTER AND<br>NEW MEMBERS<br>ADDED | DROPPED<br>MEMBERS | NET<br>GAIN/LOSS |
| JULY/AUG/SEPT              | 0                | 0         | 1<br>0           | -1<br>0               | JULY/AUG/SEPT              | 20<br>46           | 9<br>20                             | 36<br>15           | -27<br>5         |
| OCT/NOV/DEC<br>JAN/FEB/MAR | 0                | 0         | 0                | 0                     | OCT/NOV/DEC<br>JAN/FEB/MAR | 48<br>20           | 12                                  | 16                 | -4               |
| APR/MAY/JUNE               | 1                | 0         | 0                | 0                     | APR/MAY/JUNE               | 46                 | 21                                  | 31                 | -10              |

| DROPPED CLUBS: 1 |    | 20 CLUBS OF 31 ADDED 1 OR MORE<br>NEW MEMBERS | GENDER DISTRIBUTION<br>MALE 685 (82.93%) |              |     |
|------------------|----|-----------------------------------------------|------------------------------------------|--------------|-----|
| DROPPED MEMBERS  |    |                                               | FEMALE                                   | 141 (17.07%) |     |
| DECEASED         | 17 |                                               |                                          |              | 120 |
| CLUB CANCELLED   | 0  | CLICK HERE FOR HEALTH F                       | FAMILY UNIT MEMBERS                      |              |     |
| OTHER            | 81 |                                               | HEAD OF HOUSEHOLD                        |              | 58  |
| TOTAL            | 98 |                                               | NON-HEAD OF HOUSEHO                      | D            | 62  |